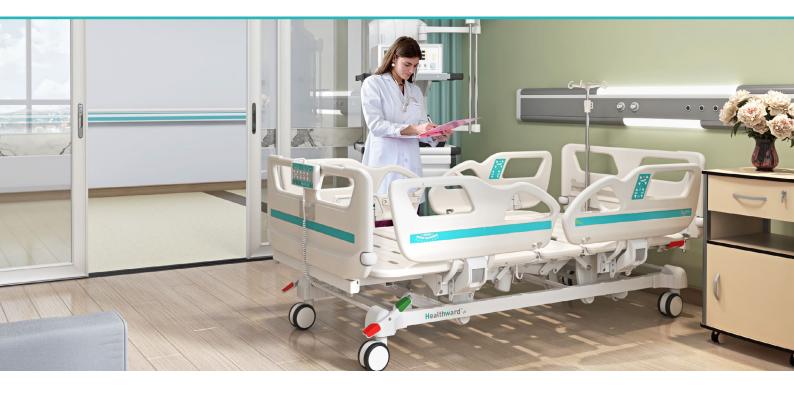

# FEATURES AND HIGHLIGHTS

#### **Platform**

Integrated PP bed platform, adopting advanced manufacturing technology. 4-5 section platform, enables independent installation and easy maintenance.

Enlarge the seat area when back part is raised, providing more comforts for the patients.

#### **Castors**

5" covered casters. TPR tire no worn out after running 10 km.

Anti-winding hard shell cover, united forming without bolts.

Pass dynamic test: pass obstacles 40000 times, under the standard 200kg load of the whole bed.