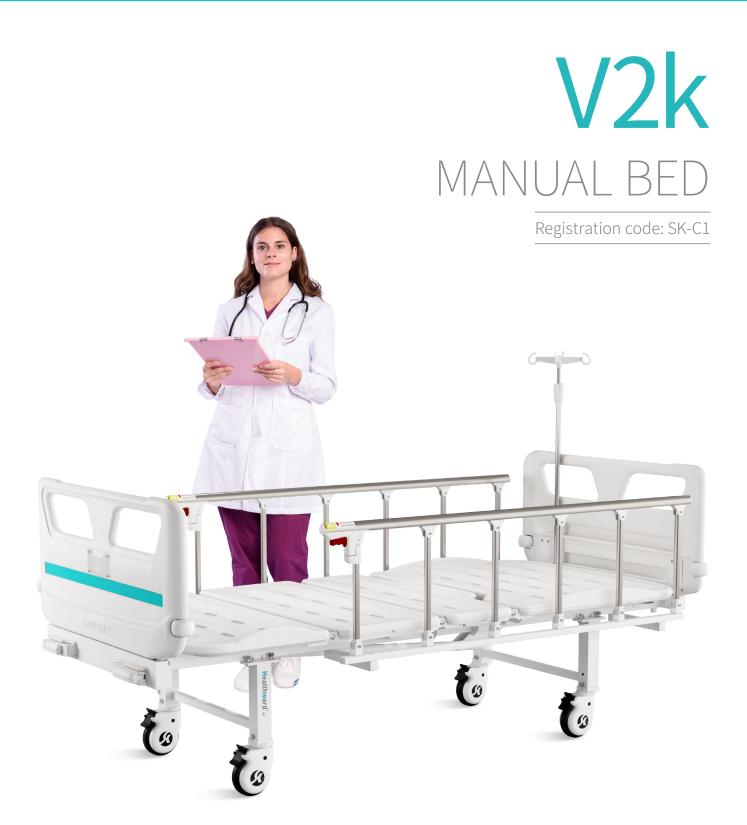

# V2k

# Technical parameters

| <ul><li>External size (LxW):</li></ul> | 2130x995 mm |
|----------------------------------------|-------------|
| Mattress platform:                     | 1925x900 mm |
| Safe working load:                     | 200 kg      |
| Height adjustment:                     | 500mm       |
| Back-rest adjustment:                  | 0-70° (±5°) |
| Knee-rest adjustment:                  | 0-38° (±5°) |

# Technical configuration

| ✓ Manual crank                                      | 2 pcs |
|-----------------------------------------------------|-------|
| ☑ 5'' covered castors                               | 4 pcs |
| ☑ Foldable side rail                                | 1 set |
| ☑ PP bed ends with safe lock with Φ65 bumper wheels | 1 set |
| ☑ PP bed platform with integrated mattress retainer | 1 set |
| ☑ IV pole 4 hooks                                   | 1 set |
| ☑ IV pole prevision                                 | 4 pcs |
| ☑ Drainage hook                                     | 2 pcs |
|                                                     |       |