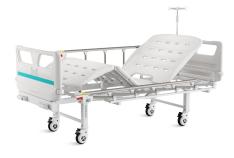

# V2k

# FEATURES AND HIGHLIGHTS

# Technical parameters

| <ul><li>External size (LxW):</li></ul> | 2130x995 mm |
|----------------------------------------|-------------|
| Mattress platform:                     | 1925x900 mm |
| Safe working load:                     | 200 kg      |
| Height adjustment:                     | 500mm       |
| Back-rest adjustment:                  | 0-70° (±5°) |
| Knee-rest adjustment:                  | 0-38° (±5°) |

# Technical configuration

| ✓ Manual crank                                      | 2 pcs |
|-----------------------------------------------------|-------|
| ☑ 5'' covered castors                               | 4 pcs |
| ☑ Foldable side rail                                | 1 set |
| ☑ PP bed ends with safe lock with Φ65 bumper wheels | 1 set |
| ☑ PP bed platform with integrated mattress retainer | 1 set |
| ☑ IV pole 4 hooks                                   | 1 set |
| ☑ IV pole prevision                                 | 4 pcs |
| ☑ Drainage hook                                     | 2 pcs |
|                                                     |       |