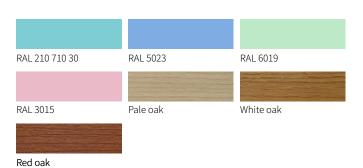

-----------------------------------|-------|
| ☑ 5'' covered castors                               | 4 pcs |
| ☑ Foldable side rail                                | 1 set |
| ☑ PP bed ends with safe lock with Φ65 bumper wheels | 1 set |
| ☑ PP bed platform with integrated mattress retainer | 1 set |
| ☑ IV pole 4 hooks                                   | 1 set |
| ☑ IV pole prevision                                 | 4 pcs |
| ☑ Drainage hook                                     | 2 pcs |
|                                                     |       |

# Optional

| ☐ Auto-regression function (back section) |
|-------------------------------------------|
| ☐ Utility shelf                           |
| Tranozo hracket/polo                      |

# Optional color (MOQ100pcs-color changing)



# **QUALITY CONTROL**

SAIKANG medical, as a pioneer in the field of medical furniture, always choose branded suppliers strictly to ensure the safety and reliability of raw material. SAIKANG adopt robot welding, automatic epoxy coating, efficient assembly line, dedicated operator rigorous quality control, only to guarantee SAIKANG's commitment on quality.



# **Accessories**



#### **Platform**

Integrated PP bed platform, adopting advanced manufacturing technology. 4-5 section platform, enables independent installation and easy maintenance.

Enlarge the seat area when back part is raised, providing more comforts for the patients.

Reduce the depression of the sponge at the seat panel.



#### **Castors**

5" covered casters. TPR tire no worn out after running 10 km.

Anti-winding hard