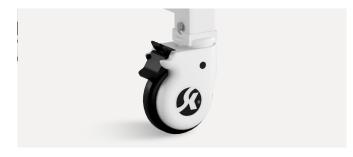

#### **Castors**

5" covered casters. TPR tire no worn out after running 10 km.

Anti-winding hard shell cover, united forming without bolts.

Pass dynamic test: pass obstacles 40000 times, under the standard 200kg load of the whole bed.