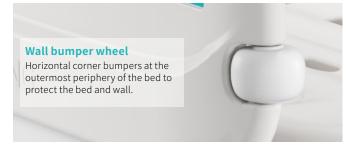

# Technical configuration

| ✓ Manual crank                                      | 2 pcs |
|-----------------------------------------------------|-------|
| ☑ 5'' covered castors                               | 4 pcs |
| ☑ Foldable side rail                                | 1 set |
| ☑ PP bed ends with safe lock with Φ65 bumper wheels | 1 set |
| ☑ PP bed platform with integrated mattress retainer | 1 set |
| ☑ IV pole 4 hooks                                   | 1 set |
| ☑ IV pole prevision                                 | 4 pcs |
| ☑ Drainage hook                                     | 2 pcs |
|                                                     |       |