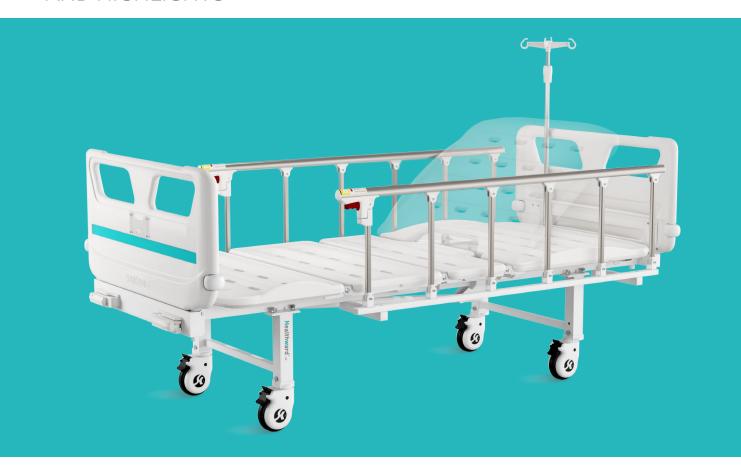

# FEATURES AND HIGHLIGHTS

# Technical parameters

| <ul><li>External size (LxW):</li></ul> | 2130x995 mm |
|----------------------------------------|-------------|
| Mattress platform:                     | 1925x900 mm |
| Safe working load:                     | 200 kg      |
| Height adjustment:                     | 500mm       |
| Back-rest adjustment:                  | 0-70° (±5°) |
| Knee-rest adjustment:                  | 0-38° (±5°) |

Safe working load

 $200_{\mathsf{kg}}$ 

Back-rest adjustment

709

Knee-rest adjustment

38°

Design

Research