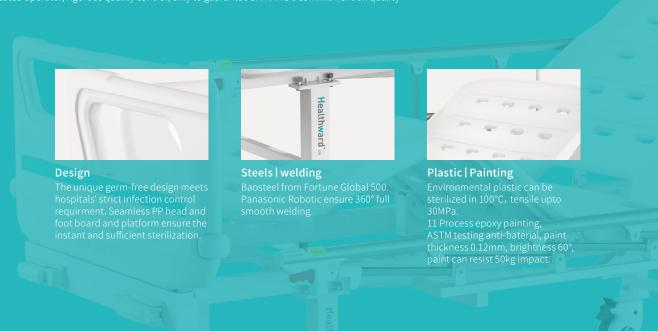

# **QUALITY CONTROL**

SAIKANG medical, as a pioneer in the field of medical furniture, always choose branded suppliers strictly to ensure the safety and reliability of raw material. SAIKANG adopt robot welding, automatic epoxy coating, efficient assembly line, dedicated operator rigorous quality control, only to guarantee SAIKANG's commitment on quality.