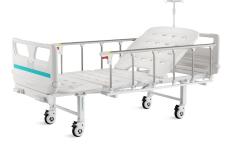

# FEATURES AND HIGHLIGHTS

# Technical parameters

| <ul><li>External size (LxW):</li></ul> | 2130x995 mm |
|----------------------------------------|-------------|
| Mattress platform:                     | 1925x900 mm |
| Safe working load:                     | 200 kg      |
| Height adjustment:                     | 500mm       |
| Back-rest adjustment:                  | 0-70° (±5°) |
| Knee-rest adjustment:                  | 0-38° (±5°) |

# Technical configuration

| ✓ Manual crank                                      | 2 pcs |
|-----------------------------------------------------|-------|
| ☑ 5'' covered castors                               | 4 pcs |
| ☑ Foldable side rail                                | 1 set |
| ☑ PP bed ends with safe lock with Φ65 bumper wheels | 1 set |
| ☑ PP bed platform with integrated mattress retainer | 1 set |
| ☑ IV pole 4 hooks                                   | 1 set |
| ☑ IV pole prevision                                 | 4 pcs |
| ☑ Drainage hook                                     | 2 pcs |
|                                                     |       |