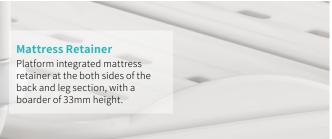

# Technical configuration

| ✓ Manual crank                                      | 2 pcs |
|-----------------------------------------------------|-------|
| ☑ 5'' covered castors                               | 4 pcs |
| ☑ Foldable side rail                                | 1 set |
| ☑ PP bed ends with safe lock with Φ65 bumper wheels | 1 set |
| ☑ PP bed platform with integrated mattress retainer | 1 set |
| ☑ IV pole 4 hooks                                   | 1 set |
| ☑ IV pole prevision                                 | 4 pcs |
| ☑ Drainage hook                                     | 2 pcs |
|                                                     |       |