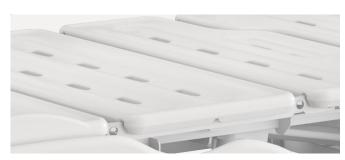

#### **Platform**

Integrated PP bed platform, adopting advanced manufacturing technology. 4-5 section platform, enables independent installation and easy maintenance.

Enlarge the seat area when back part is raised, providing more comforts for the patients.

Reduce the depression of the sponge at the seat panel.