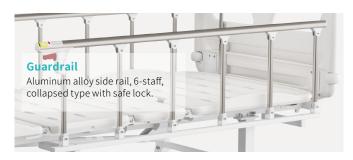

# Technical configuration

| ✓ Manual crank                                      | 2 pcs |
|-----------------------------------------------------|-------|
| ☑ 5'' covered castors                               | 4 pcs |
| ☑ Foldable side rail                                | 1 set |
| ☑ PP bed ends with safe lock with Φ65 bumper wheels | 1 set |
| ☑ PP bed platform with integrated mattress retainer | 1 set |
| ☑ IV pole 4 hooks                                   | 1 set |
| ☑ IV pole prevision                                 | 4 pcs |
| ☑ Drainage hook                                     | 2 pcs |
|                                                     |       |