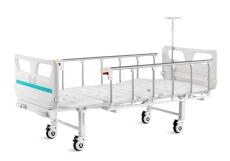

# FEATURES AND HIGHLIGHTS

# Technical parameters

| <ul><li>External size (LxW):</li></ul> | 2130x995 mm |
|----------------------------------------|-------------|
| Mattress platform:                     | 1925x900 mm |
| Safe working load:                     | 200 kg      |
| Height adjustment:                     | 500mm       |
| Back-rest adjustment:                  | 0-70° (±5°) |
| Knee-rest adjustment:                  | 0-38° (±5°) |

# Technical configuration

| ✓ Manual crank                                      | 2 pcs |
|-----------------------------------------------------|-------|
| ☑ 5'' covered castors                               | 4 pcs |
| ☑ Foldable side rail                                | 1 set |
| ☑ PP bed ends with safe lock with Φ65 bumper wheels | 1 set |
| ☑ PP bed platform with integrated mattress retainer | 1 set |
| ☑ IV pole 4 hooks                                   | 1 set |
| ☑ IV pole prevision                                 | 4 pcs |
| ☑ Drainage hook                                     | 2 pcs |
|                                                     |       |