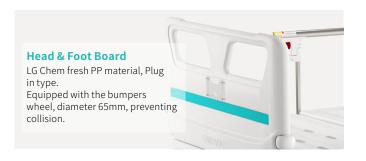

# Technical configuration

| ✓ Manual crank                                      | 2 pcs |
|-----------------------------------------------------|-------|
| ☑ 5'' covered castors                               | 4 pcs |
| ☑ Foldable side rail                                | 1 set |
| ☑ PP bed ends with safe lock with Φ65 bumper wheels | 1 set |
| ☑ PP bed platform with integrated mattress retainer | 1 set |
| ☑ IV pole 4 hooks                                   | 1 set |
| ☑ IV pole prevision                                 | 4 pcs |
| ☑ Drainage hook                                     | 2 pcs |
|                                                     |       |